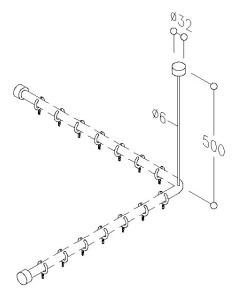

## Inox Care Ceiling support 2065310, L = 500mm

length 500mm, 6mm dia.,

adjustable length to suit all requirements, made of stainless steel, material No. 1.3401 (A2 AISI 304), brushed finish, for connection thread to rail 20mm dia. to upper edge of shower curtain rail. Ceiling support with axial fixing screw. Supplied with 6mm dia. x 70mm stainless Torx screws and plugs for solid masonry. Connection for suspended ceiling availabeon request.