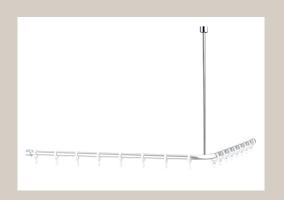

## Inox Care Ceiling support 2065310, L = 500mm

length 500mm, 6mm dia.,

adjustable length to suit all requirements, made of stainless steel, material No. 1.3401 (A2 AISI 304), brushed finish, for connection thread to rail 20mm dia. to upper edge of shower curtain rail. Ceiling support with axial fixing screw. Supplied with 6mm dia. x 70mm stainless Torx screws and plugs for solid masonry. Connection for suspended ceiling availabeon request.